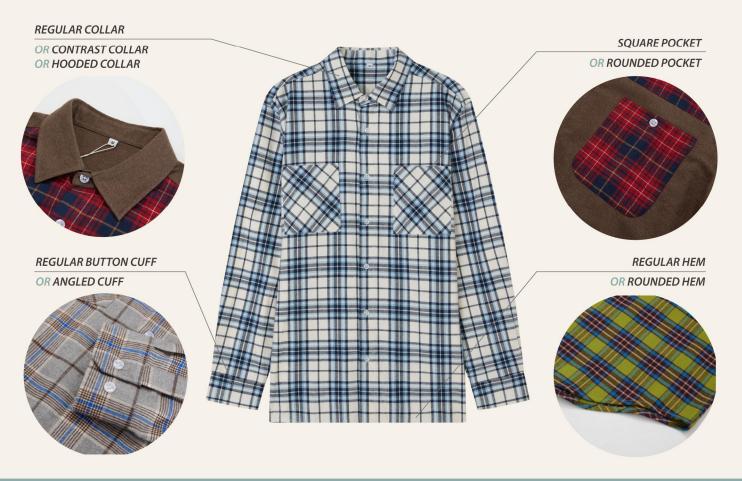

### THE MOST POPULAR FLANNEL FABRIC

# TOP 1

100% Cotton

100% cotton flannel shirts offer unbeatable softness, breathability, and skin-friendly comfort, making them a timeless, eco-friendly choice for casual and cold-weather wear.

# TOP 2

Polyester-Cotton blend

Poly-cotton flannel offers wrinkle-resistant comfort at a budget-friendly price.

# TOP 3

Wool-blend

Wool-blend flannel combines natural warmth, breathability, and wrinkle resistance for premium cold-weather comfort.

# **OTHERS**

Polyester Wool Viscose