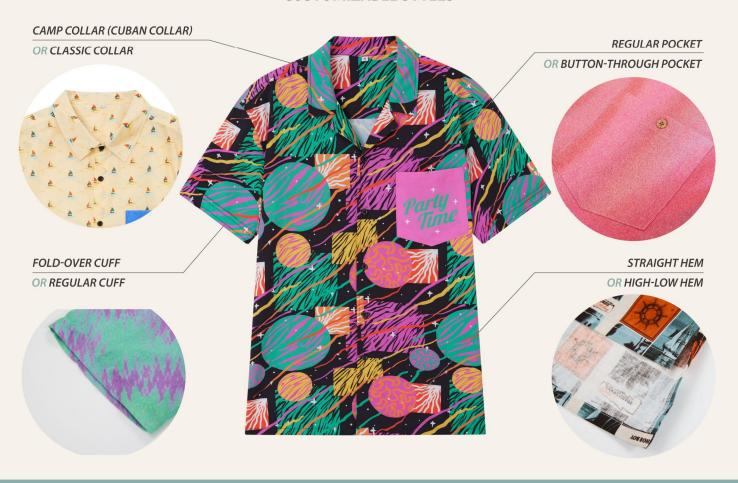

ed-loop production, and vibrant color absorption for luxuriously

# **OTHERS**

Rayon Linen Nylon











MOQ 100pcs

### **CUSTOMIZABLE STYLES**



### **PATTERN DESIGNS**









FOR MORE PATTERN OPTIONS, PLEASE SCAN THE QR CODE



### THE MOST POPULA CAMP SHIRT FABRIC

# TOP 1



Four-way stretch (polyester/spandex blend)

The most cost-effective fabric with superior printability, delivering the highest color accuracy for digital artwork reproduction.

# TOP 2



100% Rayon

Rayon (or 'Viscose') shirts offer a silky feel, breathability, and vibrant dye absorption at an affordable price.

# TOP 3



100% Tencel

Offers silky softness, superior breathability, eco-friendly closed-loop production, and vibrant color absorption for luxuriously

# **OTHERS**

Cotton Linen Nylon













### **PATTERN DESIGNS**









FOR MORE PATTERN OPTIONS, PLEASE SCAN THE QR CODE



### THE MOST POPULAR PARTY SHIRT FABRIC

# TOP 1



Four-way stretch (polyester/spandex blend)

The most cost-effective fabric with superior printability, delivering the highest color accuracy for digital artwork reproduction.

# TOP 2



100% Rayon

Rayon (or 'Viscose') shirts offer a silky feel, breathability, and vibrant dye absorption at an affordable price.

# TOP 3



100% Tencel

Offers silky softness, superior breathability, eco-friendly closed-loop production, and vibrant color absorption for luxuriously

# **OTHERS**

Cotton Linen Nylon













### **PATTERN DESIGNS**









FOR MORE PATTERN OPTIONS, PLEASE SCAN THE QR CODE



### THE MOST POPULAR CASUAL SHIRT FABRIC

# TOP 1



100% Co