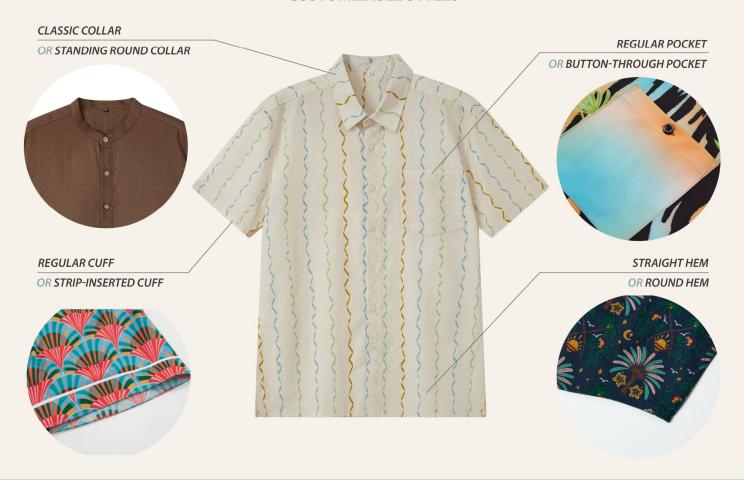

erior breathability, eco-friendly closed-loop production, and vibrant color absorption for luxuriously

# **OTHERS**

Cotton Linen Nylon













### **PATTERN DESIGNS**









FOR MORE PATTERN OPTIONS, PLEASE SCAN THE QR CODE



### THE MOST POPULAR PARTY SHIRT FABRIC

# TOP 1



Four-way stretch (polyester/spandex blend)

The most cost-effective fabric with superior printability, delivering the highest color accuracy for digital artwork reproduction.

# TOP 2



100% Rayon

Rayon (or 'Viscose') shirts offer a silky feel, breathability, and vibrant dye absorption at an affordable price.

# TOP 3



100% Tencel

Offers silky softness, superior breathability, eco-friendly closed-loop production, and vibrant color absorption for luxuriously

# **OTHERS**

Cotton Linen Nylon













### **PATTERN DESIGNS**









FOR MORE PATTERN OPTIONS, PLEASE SCAN THE QR CODE



### THE MOST POPULAR CASUAL SHIRT FABRIC

# TOP 1



100% Cotton or Cotton blend

Breathable, skin-friendly, photorealistic print durability, wash-resistant longevity, and eco-friendly integrity.

# TOP 2



100% Linen or Linen blend

Linen-blend shirts offer superior breathability, natural texture, and exceptional moisture-wicking properties

# TOP 3



100% Tencel

Offers silky softness, superior breathability, eco-friendly closed-loop production, and vibrant color absorption for luxuriously

# **OTHERS**

Rayon Polyester Nylon













### **PATTERN DESIGNS**









FOR MORE PATTERN OPTIONS, PLEASE SCAN THE QR CODE



### THE MOST POPULAR CASUAL SHORTS FABRIC

# TOP 1



Four-way stretch (polye