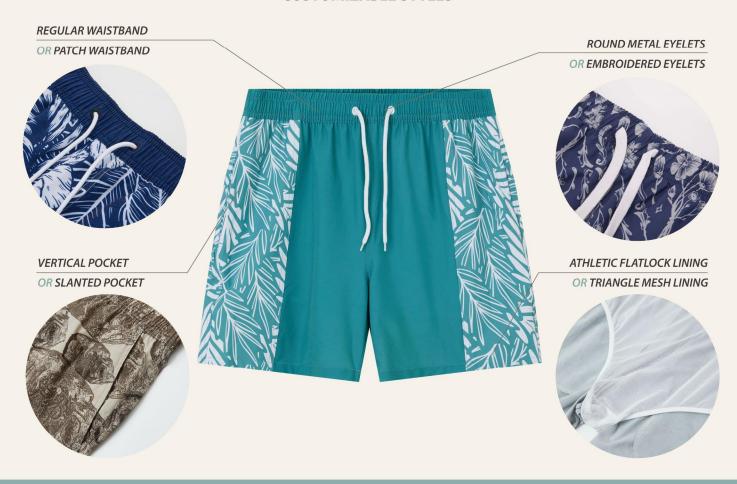

y, eco-friendly closed-loop production, and vibrant color absorption for luxuriously

# **OTHERS**

Rayon Polyester Nylon













### **PATTERN DESIGNS**









FOR MORE PATTERN OPTIONS, PLEASE SCAN THE QR CODE



### THE MOST POPULAR CASUAL SHORTS FABRIC

# TOP 1



Four-way stretch (polyester/spandex blend)

The most cost-effective fabric with superior printability, delivering the highest color accuracy for digital artwork reproduction.

# TOP 2



Cotton-spandex blend

Breathable, skin-friendly, photorealistic print durability, wash-resistant longevity, and eco-friendly integrity.

# TOP 3



**Nylon-Spandex** 

Nylon stretch fabric offers lightweight durability, quick-drying comfort, and superior flexibility for active beachwear.

# **OTHERS**

Linen Polyester Tencel













### **PATTERN DESIGNS**









**FOR MORE PATTERN OPTIONS, PLEASE** SCAN THE QR CODE



### THE MOST POPULAR BOARD SHORTS FABRIC

# TOP 1



Four-way stretch (polyester/spandex blend)

4-way stretch fabric deliver unrestricted movement, quick-drying performance, and superior shape recovery for dynamic water

# TOP 2



100% Polyester

100% polyester board shorts offer quick-drying performance, UV resistance, and superior shape retention against saltwater and friction.

# TOP 3



**Nylon-Spandex** 

Nylon stretch fabric offers lightweight durability, quick-drying comfort, and superior flexibility for active beachwear.

# **OTHERS**

Linen Polyester Tencel

can be considered to enhance fabric performance.











Functional yarns or chemical auxiliaries

MOQ 100pcs

### **CUSTOMIZABL