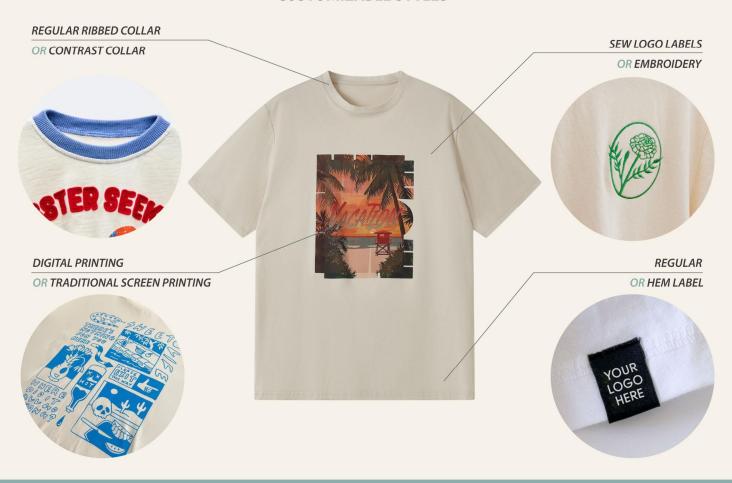

iver unbeatable softness and natural breathability for all-day comfortable polo shirts.

Combed Cotton Piqué Cotton OTHERS Cotton-Tencel Cotton-Linen Polyester-Linen













### **PATTERN DESIGNS**









FOR MORE PATTERN OPTIONS, PLEASE SCAN THE QR CODE



### THE MOST POPULAR FLANNEL FABRIC

# TOP 1



100% Cotton

100% cotton flannel shirts offer unbeatable softness, breathability, and skin-friendly comfort, making them a timeless, eco-friendly choice for casual and cold-weather wear.

# TOP 2



Polyester-Cotton blend

Poly-cotton flannel offers wrinkle-resistant comfort at a budget-friendly price.

# TOP 3



Wool-blend

Wool-blend flannel combines natural warmth, breathability, and wrinkle resistance for premium cold-weather comfort.

# **OTHERS**

Polyester Wool Viscose







### **PATTERN DESIGNS**









**FOR MORE PATTERN OPTIONS, PLEASE** SCAN THE QR CODE



### THE MOST POPULAR T-SHIRT FABRIC

# TOP 1



100% Cotton/Organic Cotton

100% cotton offers superior breathability, softness, and comfort for everyday wear.

# TOP 2



**Cotton-Spandex** 

Cotton-spandex blends combine the comfort of cotton with stretch for a flexible, body-hugging

# TOP 3



CVC

CVC fabric offers the perfect balance of cotton comfort and polyester durability at a more affordable price.

# **OTHERS**

Modal Lyocell Bamboo Fiber









### **PATTERN DESIGNS**











**FOR MORE PATTERN** 

# THE MOST POPULAR OUTERWEAR FABRIC

## TOP 1



### Nylon

Nylon offers an ideal balance of lightweight durability, wind resistance, and quick-drying performance for sleek, functional o