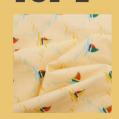

# TOP 1

Four-way stretch (polyester/spandex blend)

The most cost-effective fabric with superior printability, delivering the highest color accuracy for digital artwork reproduction.