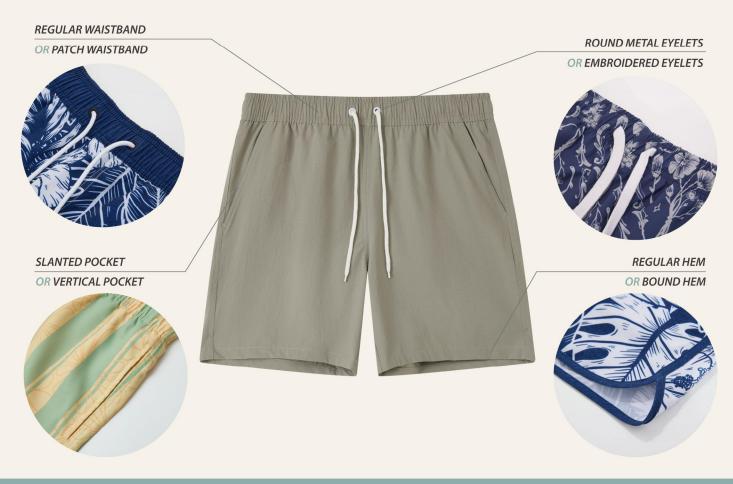

### THE MOST POPULAR CASUAL SHORTS FABRIC

# TOP 1

Four-way stretch (polyester/spandex blend)

The most cost-effective fabric with superior printability, delivering the highest color accuracy for digital artwork reproduction.

# TOP 2

Cotton-spandex blend

Breathable, skin-friendly, photorealistic print durability, wash-resistant longevity, and eco-friendly integrity.

# TOP 3

**Nylon-Spandex** 

Nylon stretch fabric offers lightweight durability, quick-drying comfort, and superior flexibility for active beachwear.