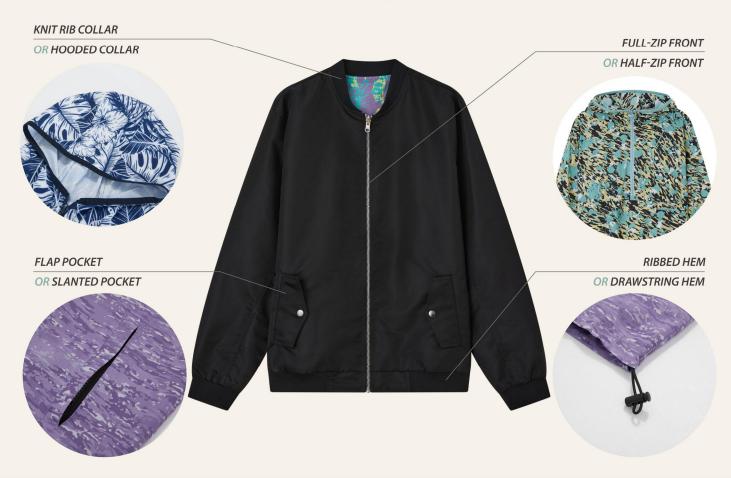

l offers wrinkle-resistant comfort at a budget-friendly price.

# TOP 3



Wool-blend

Wool-blend flannel combines natural warmth, breathability, and wrinkle resistance for premium cold-weather comfort.

# **OTHERS**

Polyester Wool Viscose







### **PATTERN DESIGNS**









**FOR MORE PATTERN OPTIONS, PLEASE** SCAN THE QR CODE



### THE MOST POPULAR T-SHIRT FABRIC

# TOP 1



100% Cotton/Organic Cotton

100% cotton offers superior breathability, softness, and comfort for everyday wear.

# TOP 2



**Cotton-Spandex** 

Cotton-spandex blends combine the comfort of cotton with stretch for a flexible, body-hugging

# TOP 3



CVC

CVC fabric offers the perfect balance of cotton comfort and polyester durability at a more affordable price.

# **OTHERS**

Modal Lyocell Bamboo Fiber









### **PATTERN DESIGNS**











**FOR MORE PATTERN** 

# THE MOST POPULAR OUTERWEAR FABRIC

## TOP 1



### Nylon

Nylon offers an ideal balance of lightweight durability, wind resistance, and quick-drying performance for sleek, functional outerwear.

# TOP 2



### Polyester

Polyester delivers lightweight durability, wrinkle resistance, and quick-drying comfort for versatile outerwear.

# TOP 3



### **Twill Cotton**

Twill cotton combines breathable comfort with structured durability, offering a polished yet rugged look for versatile jackets.

# OTHERS CVC Waxed Cotton Tencel-Cotton











# **PATTERNS**

We offer original pattern design services—custom designs tailored to your needs, or ready-to-order options from our pattern library.

For more design options, feel free to co